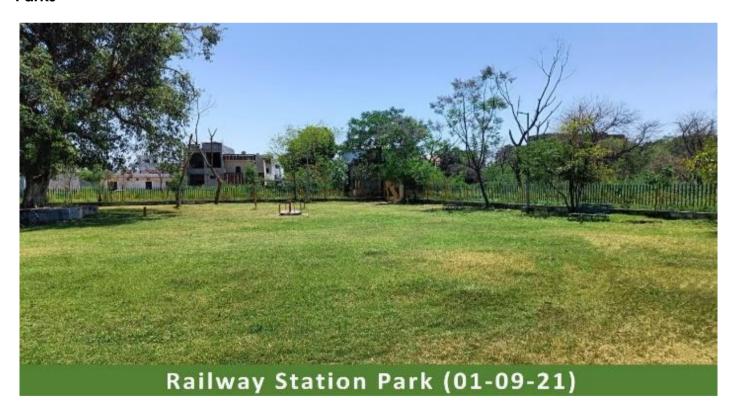

The maintenance of 29 adopted colonies and six parks has transformed these areas into well-kept, attractive spaces that enhance community health and social interaction. Regular upkeep and cleanings have not only improved the visual appeal but also encouraged physical activity and outdoor recreation. Parks and recreational areas provide essential spaces for exercise and relaxation, contributing to reduced stress and improved overall well-being among residents. The initiative has fostered community pride and engagement, as residents participate in and benefit from these enhanced public spaces.

#### 3.2 Colonies and parks maintenance

Adoption and Maintenance: SSDS adopted 29 colonies and six parks for regular maintenance. Activities included cleaning, pruning, and watering of plants, as well as managing waste in collaboration with local residents and municipal authorities. The maintenance of these areas was critical in ensuring the longevity and health of the planted trees and the overall cleanliness of the spaces.