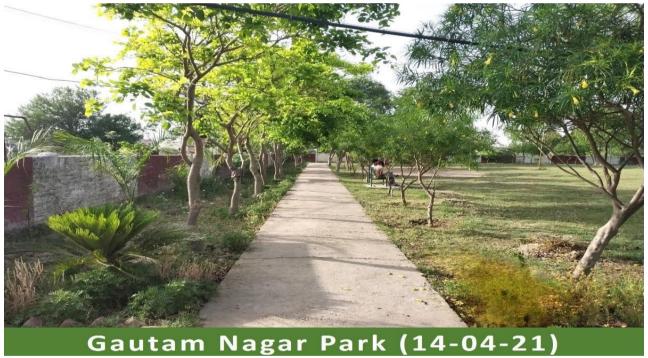

#### 3.2 Colonies and parks maintenance

Adoption and Maintenance: SSDS adopted 29 colonies and six parks for regular maintenance. Activities included cleaning, pruning, and watering of plants, as well as managing waste in collaboration with local residents and municipal authorities. The maintenance of these areas was critical in ensuring the longevity and health of the planted trees and the overall cleanliness of the spaces.

The maintenance of 29 adopted colonies and six parks has transformed these areas into well-kept, attractive spaces that enhance community health and social interaction. Regular upkeep and cleanings have not only improved the visual appeal but also encouraged physical activity and outdoor recreation. Parks and recreational areas provide essential spaces for exercise and relaxation, contributing to reduced stress and improved overall well-being among residents. The initiative has fostered community pride and engagement, as residents participate in and benefit from these enhanced public spaces.