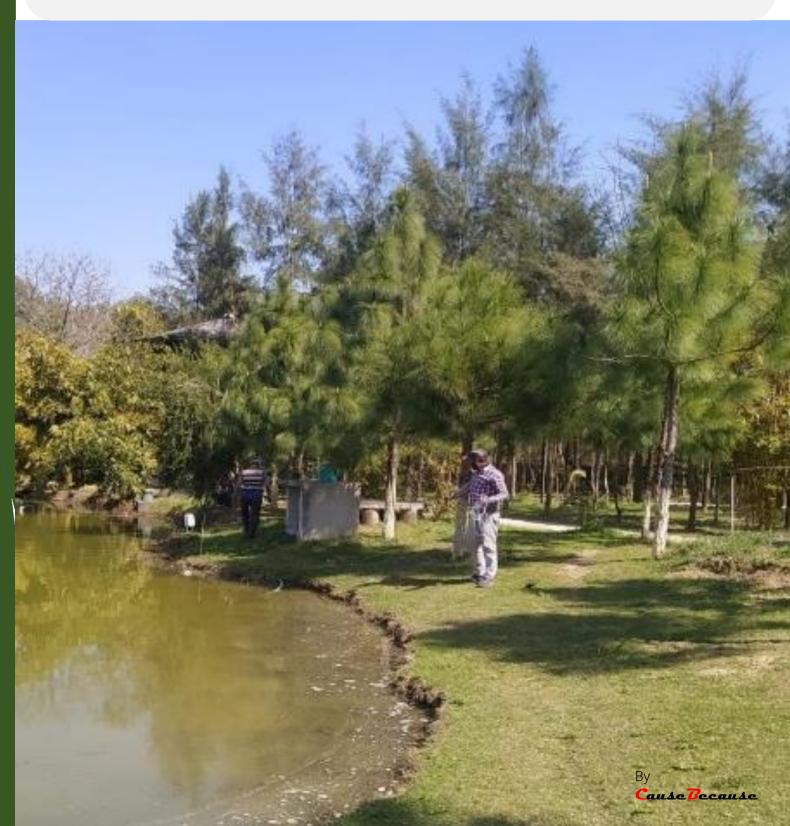

#### 3.3 Meditation Valley Development

**Creation and Upkeep:** The development of a 50-acre Meditation Valley involved converting barren land into a lush green area with pathways, green patches, and a small lake. This space was designed for public wellness activities, including yoga and meditation sessions, which were held regularly to promote physical and mental health among residents.

#### **Meditation Valley**

Amritam Valley under Flora & Fauna (19-10-21)