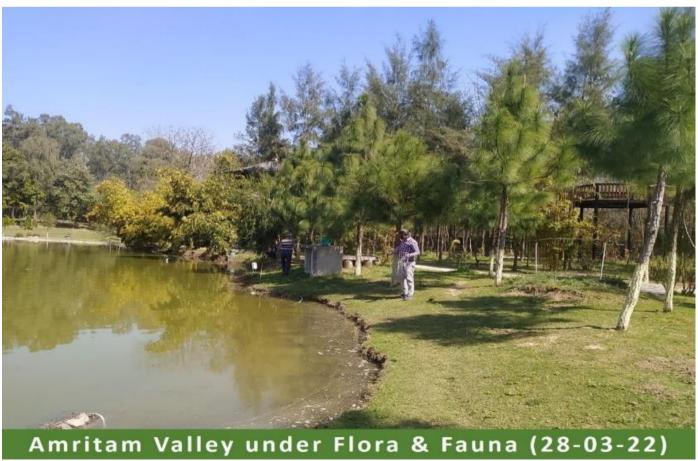

The development of the Meditation Valley represents a significant long-term asset for the city. Spanning 50 acres, this green space has been transformed into a serene retreat offering pathways for walking, areas for meditation, and habitats for local wildlife. The valley serves as a wellness oasis, promoting physical and mental health through its recreational and relaxation opportunities. The inclusion of yoga and meditation sessions further enhances the valley's role in supporting community health. This sustained investment in green space provides enduring benefits for environmental health and personal well-being, establishing a model for future urban greening projects.

#### 3.3 Meditation Valley Development

**Creation and Upkeep:** The development of a 50-acre Meditation Valley involved converting barren land into a lush green area with pathways, green patches, and a small lake. This space was designed for public wellness activities, including yoga and meditation sessions, which were held regularly to promote physical and mental health among residents.

#### **Meditation Valley**

Amritam Valley under Flora & Fauna (19-10-21)