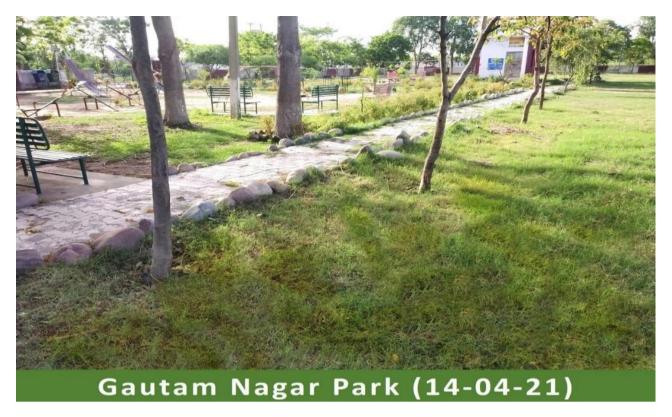

#### 3.2 Colonies and parks maintenance

Adoption and Maintenance: SSDS adopted 29 colonies and six parks for regular maintenance. Activities included cleaning, pruning, and watering of plants, as well as managing waste in collaboration with local residents and municipal authorities. The maintenance of these areas was critical in ensuring the longevity and health of the planted trees and the overall cleanliness of the spaces.

The maintenance of 29 adopted colonies and six parks has transformed these areas into well-kept, attractive spaces that enhance community health and social interaction. Regular upkeep and cleanings have not only improved the visual appeal but also encouraged physical activity and outdoor recreation. Parks and recreational areas provide essential spaces for exercise and relaxation, contributing to reduced stress and improved overall well-being among residents. The initiative has fostered community pride and engagement, as residents participate in and benefit from these enhanced public spaces.