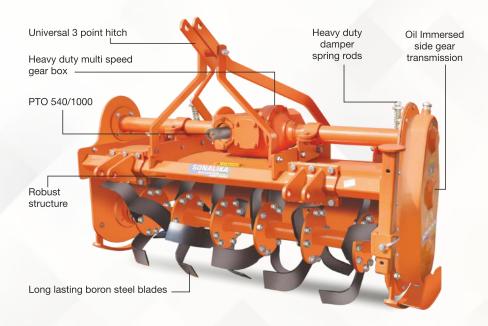

STRONG GEAR BOX

AVAILABLE WITH L&J TYPE BORON STEEL BLADES

HELICAL ARRANGEMENTS OF BLADES

ROBUST STRUCTURE FOR HEAVY VIBRATION FREE FIELD OPERATION

OIL IMMERSED SIDE BEARING

#### **Boron Steel Blades**

20% longer life.

- Hard to break & bend.
- Saves money & time.

SUITABLE FOR ORCHARD INTERCULTIVATION OPERATION