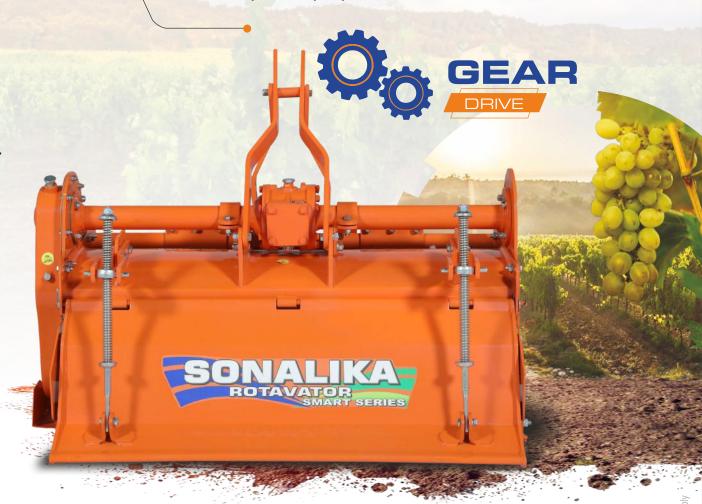

## **MINI HYBRID**

**ROTARY TILLER** 

# MINI HYBRID ROTARY TILLER

STRONG GEAR BOX

AVAILABLE WITH L&J TYPE BORON STEEL BLADES

HELICAL ARRANGEMENTS OF BLADES

ROBUST STRUCTURE FOR HEAVY VIBRATION FREE FIELD OPERATION

OIL IMMERSED SIDE BEARING