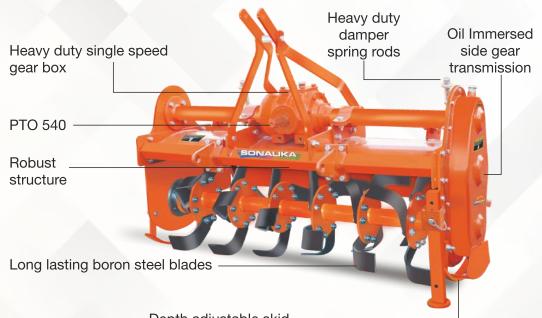

#### **■ WALK AROUND MINI SMART ■**

STRONG **GEAR BOX** 

**AVAILABLE WITH L&J TYPE BORON STEEL BLADES** 

HELICAL ARRANGEMENTS OF **BLADES** 

**ROBUST STRUCTURE FOR HEAVY VIBRATION FREE** FIELD OPERATION

OIL IMMERSED SIDE BEARING