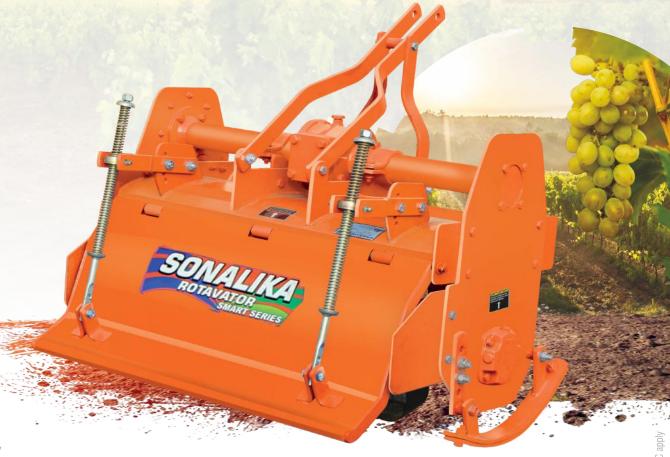

# **MINI SMART**

**ROTARY TILLER** 

#### **Salient Feature:**

- Sturdy compact design suitable for 15 + HP tractors.
- Superior soil pulverization for optimum seed germination.
- Best suitable for small scale farming application like inter cultivation in row crop, green house & orchards.
- Best suitable for small compact tractors.

### **MINI SMART ROTARY TILLER**